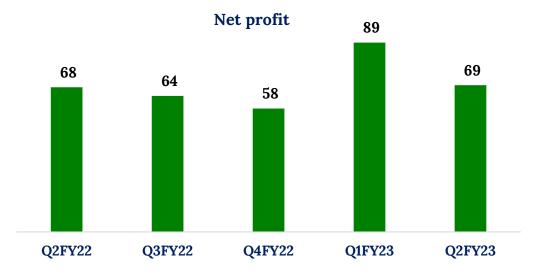

### **Financial** performance (Standalone)

Convenient · Dependable · Secure

### **Financial** performance (Consolidated)

\*tax is included in other expenses

Convenient · Dependable · Secure