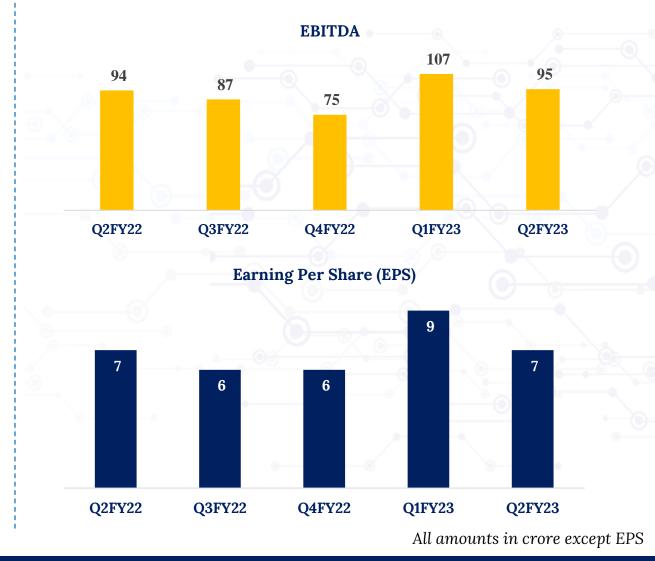

### **Financial** performance (Standalone)

Convenient · Dependable · Secure

### **Financial** performance (Consolidated)

\*tax is included in other expenses

Convenient · Dependable · Secure