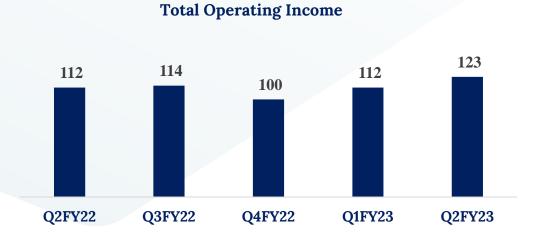

### **Financial** performance (Standalone)

Convenient · Dependable · Secure

### **Financial** performance (Consolidated)

\*tax is included in other expenses

Convenient · Dependable · Secure