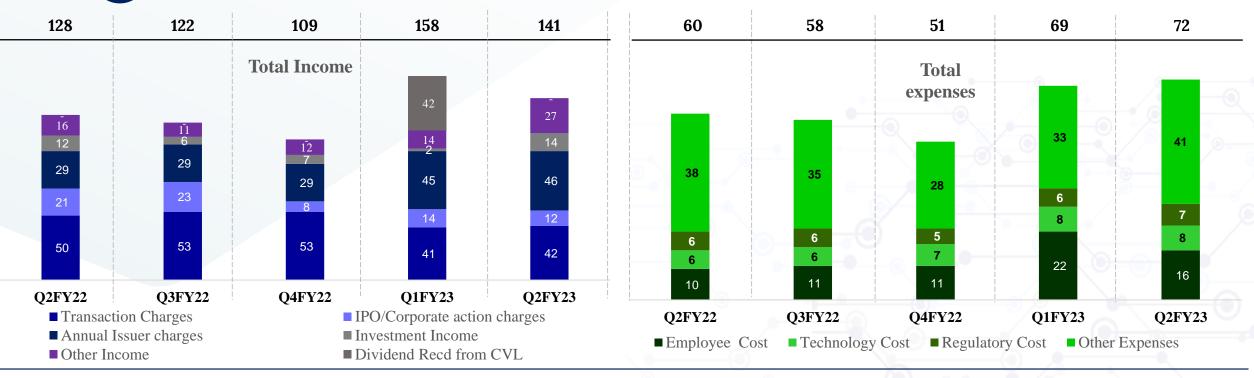

ulatory and Development Authority of India(IRDAI) to act as an 'Insurance Repository"

| e-Insurance | Policies | Insurance<br>companies |    |  |
|-------------|----------|------------------------|----|--|
|             |          |                        | 0- |  |







#### About CVL

- Conceptualized, designed & implemented the **KRA system** with the Mutual Fund industry in 2006.
- First and the largest KYC Registration Agency (KRA) in the country
- CVL commenced RTA Operations in November 2018.









#### **About CCRL**

 Started operations on 30th September 2017 and operates under regulatory authority of Warehouse Development and Regulatory Authority (WDRA)









#### **Empowering #AtmanirbharNiveshaks** (Self-sufficient investor)

### **Financial** performance (Standalone)





Convenient · Dependable · Secure

### **Financial** performance (Consolidated)





\*tax is included in other expenses

Convenient · Dependable · Secure