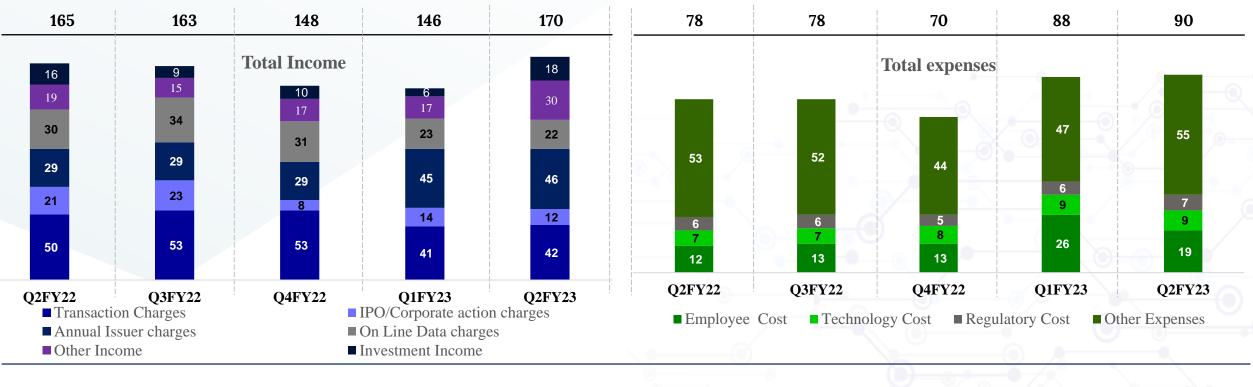

### **Financial** performance (Consolidated)

\*tax is included in other expenses

Convenient · Dependable · Secure