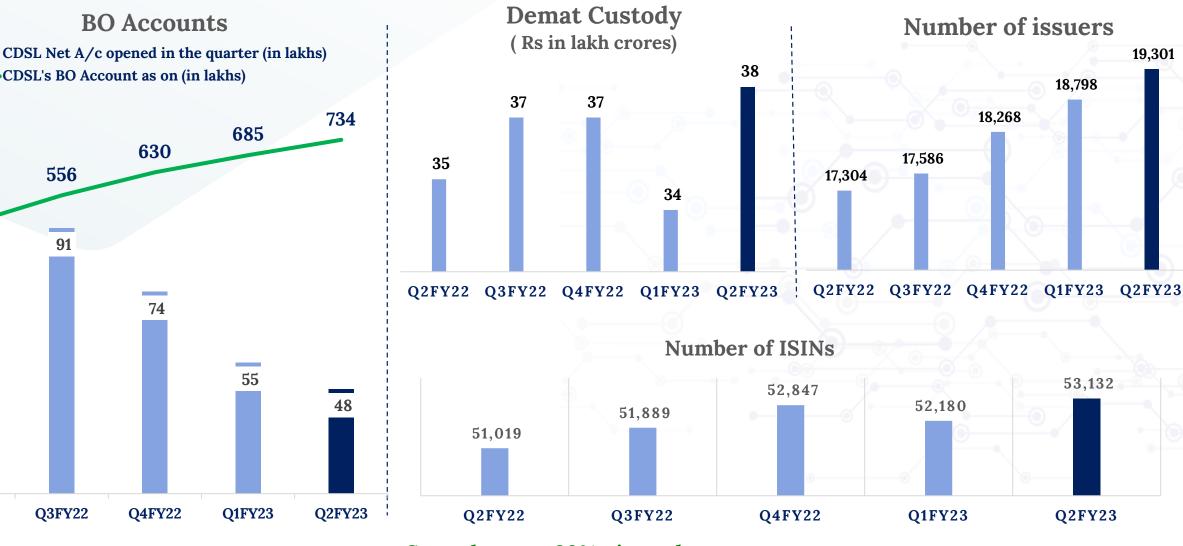

#### **Empowering #AtmanirbharNiveshaks** (Self-sufficient investor)

**Our Business** 

**465** 

68

**Q2FY22** 