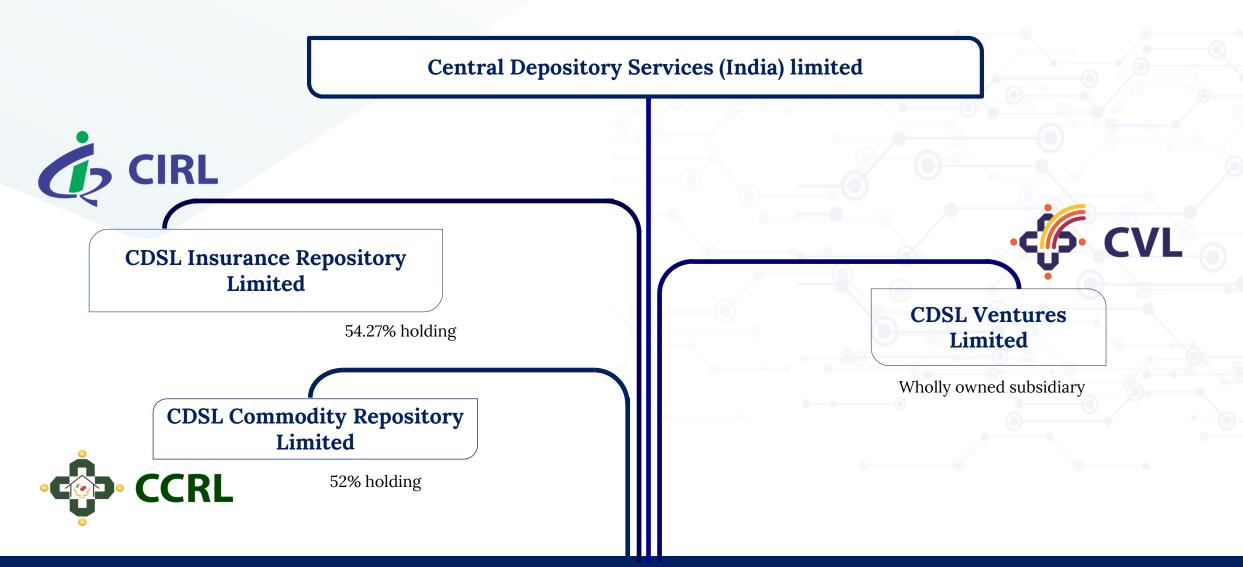

#### Electronic Signature Service (eSIGN)

CVL provides Digital Signature creation and affixing as well as Digital Signature acceptance

 $\checkmark$ 

Margin Pledge

DP

Corner

14

**About CIRL** 

CDSL IR has received registration certificate from Insurance Regulatory and Development Authority of India(IRDAI) to act as an 'Insurance Repository"

| e-Insurance | Policies | Insurance<br>companies |    |  |
|-------------|----------|------------------------|----|--|
|             |          |                        | 0- |  |

#### About CVL

- Conceptualized, designed & implemented the **KRA system** with the Mutual Fund industry in 2006.
- First and the largest KYC Registration Agency (KRA) in the country
- CVL commenced RTA Operations in November 2018.

#### **About CCRL**

 Started operations on 30th September 2017 and operates under regulatory authority of Warehouse Development and Regulatory Authority (WDRA)