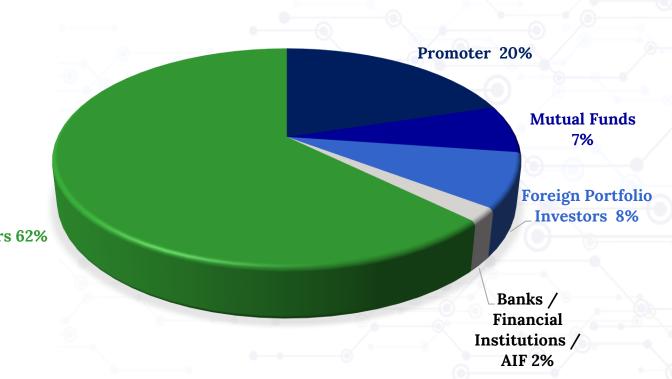

Shri Amit Mahajan Chief Technology Officer

Shri Vinay Madan Chief Risk Officer

**Shri Rajesh Saraf** Chief Data Officer

| Top 5 shareholders                  | %      |        |
|-------------------------------------|--------|--------|
| BSE Limited                         | 20.00% |        |
| Standard Chartered Bank             | 7.18%  |        |
| PPFAS Mutual Fund                   | 4.59%  |        |
| Life Insurance Corporation Of India | 4.40%  |        |
| Canara Bank                         | 2.97%  |        |
|                                     |        | Others |
| Shareholders                        | %      |        |
| Institutions                        | 55%    |        |
| Retail                              | 45%    |        |

#### % OF TOTAL SHAREHOLDING % OF TOTAL SHARES

CDSL is the First Listed depository of India & Second Listed depository in the world