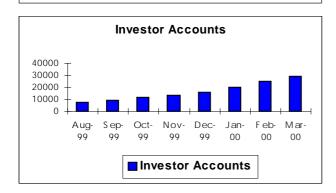

#### **♦** Investor Accounts

There has been an increase in the number of beneficial owner accounts to 28,545 during the year.

#### **INVESTORS:**

28821 investors accounts have been opened with our 61 Depository Participants.