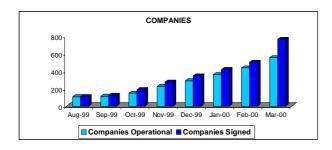

#### **♦** Issuers

During the year 739 additional companies have signed the agreements and admitted their securities for dematerialisation with your company.

As a result of the intensive marketing efforts and the assistance given by the Stock Exchange, Mumbai, (BSE), the number of companies who have signed agreements falling under the compulsory list for all investors, for institutional investors and under Rolling Settlement as at 31<sup>st</sup> March, 2000 have gone up to 483 (out of 579), 692 (out of 969) and 107 (out of 165) respectively. In addition to this, 73 companies have admitted their securities for dematerialisation voluntarily. The number of companies, whose securities are live with Central Depository Services (India) Limited (CDS) system and are available for dematerialisation under mandatory category for all investors, for institutional investors and for rolling settlement are 408, 511 & 69 respectively. The details of the companies under each category and the live status are furnished in the **Annexure A**. The list of companies signed as on 31<sup>st</sup> March, 2000 is furnished in **Annexure B**.

#### **COMPANIES:**

As on Mar 31, 2000 we have signed agreements with 765 companies. Of these 556 companies are live and available for depository services.