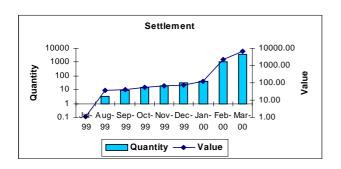

#### **\*** Value of Securities delivered

The value of securities for which settlement has been effected through your company amounted to Rs. 135462.3 million (\*US \$ 3098 million) during the year. The Vyaj Badla securities in respect of 135 scrips traded in the 'A' group of BSE held by Clearing Members of BSE in their accounts with NSDL have been transferred to their accounts with CDS.

#### SETTLEMENT:

As on Mar 31, 2000, a total quantity of more than 4782 lacs shares worth Rs. 9588 lacs were settled in demat form.

Status of companies who have signed agreements with CDS as on March 31, 2000