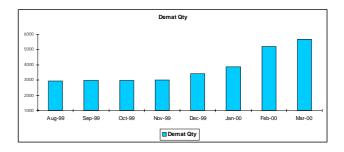

#### **DEMATERILISATION:**

As on Mar 31, 2000 more than 5673 lacs shares were dematerialised.