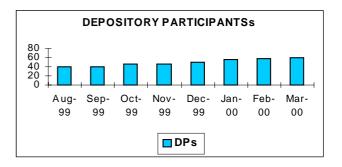

#### **Depository Participants**

55 additional Depository Participants (DPs) were registered during the year taking the cumulative total to 61. The break up of each categories of DPs are furnished hereunder:

### **DEPOSITORY PARTICIPANTS:**

As on Mar 31, 2000 we have 61 Depository Participants (DPs) offering depository services in more than 15 locations across the country.